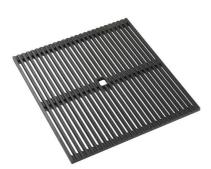

## Leonardo Level 3

Compatible accessories: 8100 600

Edge positioning

8100 600

Bottom positioning

8100 600

#### **OPTIONAL ACCESSORIES**

**3 Bottles-holder set** 8100 621

**3 Bowls set** 8100 622

**4 Spices-holder set** 8100 620

Black Grid 8100 600

**Chopping Board** 8642 000

Chopping Board 8631 300

Grating kit complete with ring support and food collection tray