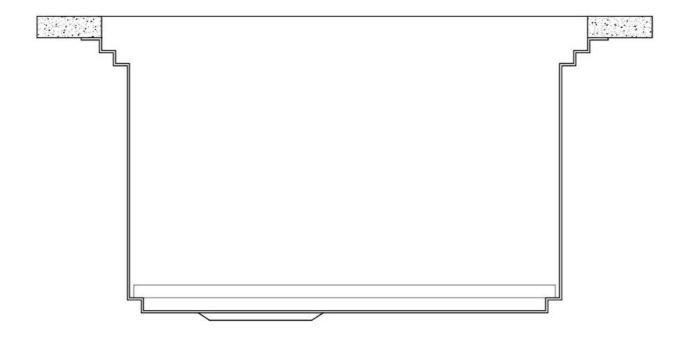

he third supporting step is on the bottom of the bowl. On this step one can rest the Black grids, making it possible to rinse foodstuffs without their coming in contact with the bottom of the sink, which may be dirty. |

### **TECHNICAL DATA**

# Foster ==



# Foster ==





# Leonardo Optional accessories

The "rails" system makes it possible to use a combination of numerous accessories. Grids, chopping boards, utensils' ranging system, bowls and containers of different dimensions can be alternated in the workspace with a simple gesture, and can easily be stacked, in order to be on hand at all times.





### Leonardo Level 1

Compatible accessories:





### Leonardo Level 2

Compatible accessories:

8153 100 8631 300 8644 101





## Leonardo Level 3

Compatible accessories: 8100 600







Edge positioning



8100 600

Bottom positioning

8100 600



#### **OPTIONAL ACCESSORIES**



**3 Bottles-holder set** 8100 621



**3 Bowls set** 8100 622



**4 Spices-holder set** 8100 620



Black Grid 8100 600



**Chopping Board** 8642 000



Chopping Board 8631 300



Grating kit complete with ring support and food collection tray

8159 101

\* only in combination with the accessory 8644 101



Stainless Steel dishes holder

8100 303

\* only in combination with the accessory 8644 101



Stainless steel perforated pan

8151 000

\* only in combination with the accessory 8644 101



Twin Chopping Board 8644 101



Waste disposer throat

8669 043



**White bowl** 8153 100



#### **RECOMMENDED PAIRINGS**



Faucet Capri 8467 005



Faucet Salina 8487 005



Milano Cooktop 6 bu