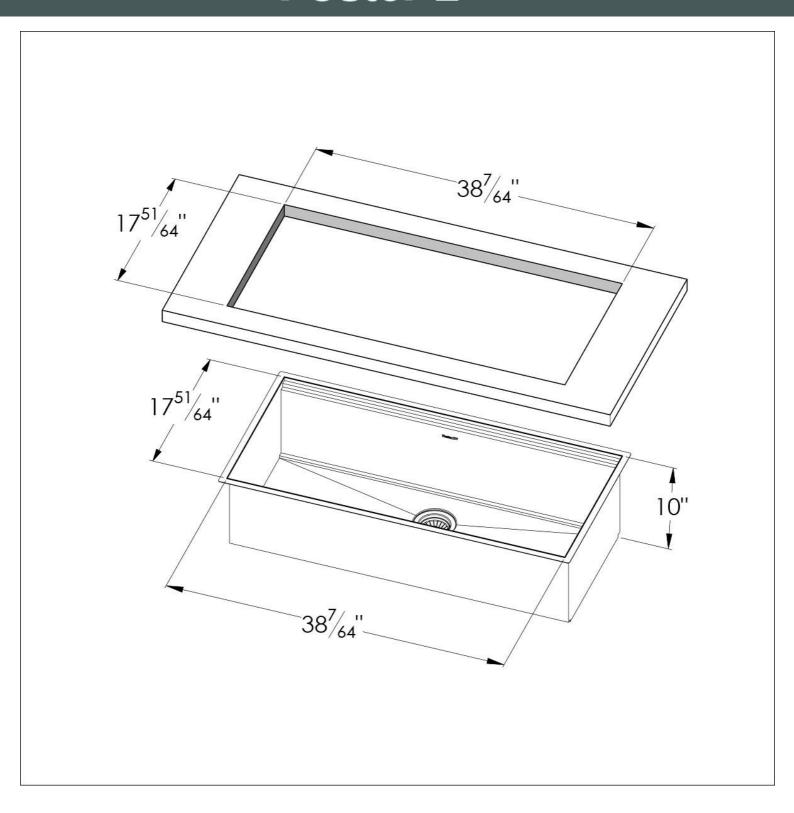

#### **DETAILS**

| Edge/Installation Type | Undermount                                       |
|------------------------|--------------------------------------------------|
| Series                 | Leonardo                                         |
| Texture                | Satin                                            |
| Material               | AISI 304 stainless steel                         |
| Thickness              | 16 Gauge (1.5 mm)                                |
| Overall dimensions     | 39 <sup>5/8</sup> " x 19 <sup>5/16</sup> "       |
| Bowls dimensions       | 1 bowl 38 <sup>1/8</sup> " x 15 <sup>3/4</sup> " |
| Bowls depth            | 10"                                              |

| Cut out                             | 38 <sup>1/8</sup> " × 17 <sup>13/16</sup> "                                                                                                                                                                                                                                                                                                                                                                                                                                                                                                                                                                                                                                                           |
|-------------------------------------|-------------------------------------------------------------------------------------------------------------------------------------------------------------------------------------------------------------------------------------------------------------------------------------------------------------------------------------------------------------------------------------------------------------------------------------------------------------------------------------------------------------------------------------------------------------------------------------------------------------------------------------------------------------------------------------------------------|
| Waste fitting type                  | 3 $^{1/2^{\circ}}$ - with stainless steel basket                                                                                                                                                                                                                                                                                                                                                                                                                                                                                                                                                                                                                                                      |
| Bowls bottom                        | X cross bending for easy water draining                                                                                                                                                                                                                                                                                                                                                                                                                                                                                                                                                                                                                                                               |
| Underside                           | Protected with heavy duty undercoating                                                                                                                                                                                                                                                                                                                                                                                                                                                                                                                                                                                                                                                                |
| Fixing system                       | Undermount fixing kit (brass insert and clips)                                                                                                                                                                                                                                                                                                                                                                                                                                                                                                                                                                                                                                                        |
| FEATURES                            |                                                                                                                                                                                                                                                                                                                                                                                                                                                                                                                                                                                                                                                                                                       |
| Diamond-shape bottom                | The draining of water is an important feature in a sink, and it's always taken good care of in Foster products. In the bent-welded sinks, which would have a flat bottom, the proper draining is guaranteed by the elegant beveling, which helps the water flow.                                                                                                                                                                                                                                                                                                                                                                                                                                      |
| High thickness                      | 1.5 mm thick steel. A significant thickness, which guarantees the maximum sturdiness and durability.                                                                                                                                                                                                                                                                                                                                                                                                                                                                                                                                                                                                  |
| Basket 3,5" waste fitting           | The drain is equipped with a large 3.5" drain, with the practical basket cap that prevents the discharge of solid parts.                                                                                                                                                                                                                                                                                                                                                                                                                                                                                                                                                                              |
| Triple recess - sliding accessories | The Foster Milano sink has an ingenious design that makes it simple to use a large set of optional accessories. On the topmost supporting step, the innovative Black grids slide, creating a large and practical surface to rinse food and crockery. The second step is meant to support and allow the sliding of a complete combination of accessories, which make some operations practical and safe: rinse, drain, slice, grate everything can be done inside the sink. The third supporting step is on the bottom of the bowl. On this step one can rest the Black grids, making it possible to rinse foodstuffs without their coming in contact with the bottom of the sink, which may be dirty. |