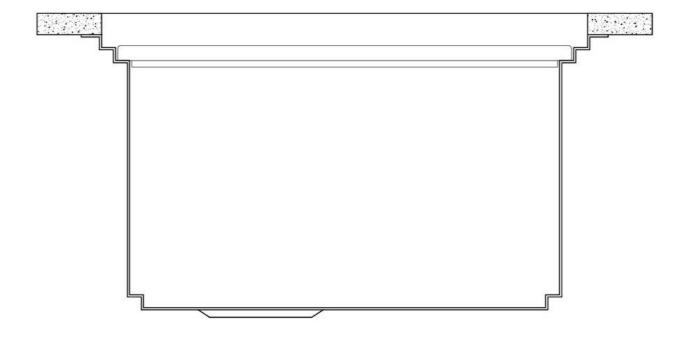

ain, slice, grate everything can be done inside the sink. The third supporting step is on the bottom of the bowl. On this step one can rest the Black grids, making it possible to rinse foodstuffs without their coming in contact with the bottom of the sink, which may be dirty. |

### **TECHNICAL DATA**

# Foster ==



# Foster ==





# Leonardo Optional accessories

The "rails" system makes it possible to use a combination of numerous accessories. Grids, chopping boards, utensils' ranging system, bowls and containers of different dimensions can be alternated in the workspace with a simple gesture, and can easily be stacked, in order to be on hand at all times.





### Leonardo Level 1

Compatible accessories:





### Leonardo Level 2

Compatible accessories:

8153 100 8631 300 8644 101





## Leonardo Level 3

Compatible accessories: 8100 600







Edge positioning



8100 600

Bottom positioning

8100 600



#### **OPTIONAL ACCESSORIES**



**3 Bottles-holder set** 8100 621



**3 Bowls set** 8100 622



**4 Spices-holder set** 8100 620



Black Grid 8100 600



**Chopping Board** 8642 000



Chopping Board 8631 300



Grating kit complete with ring support and food collection tray

8159 101

\* only in combination with the accessory 8644 101



Stainless Steel dishes holder

8100 303

\* only in combination with the accessory 8644 101



Stainless steel perforated pan

8151 000

\* only in combination with the accessory 8644 101



Twin Chopping Board 8644 101



Waste disposer throat

8669 043



**White bowl** 8153 100



#### **RECOMMENDED PAIRINGS**



Faucet Capr