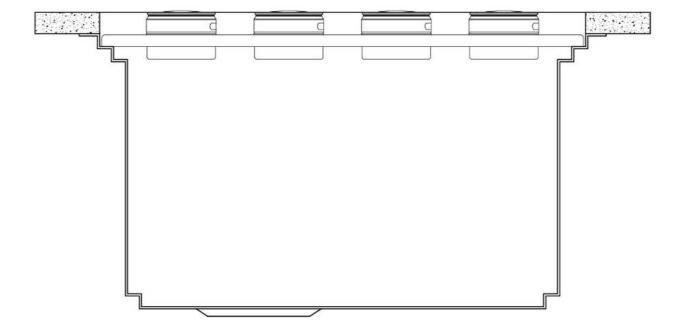

## Leonardo Level 3

Compatible accessories: 8100 600

Edge positioning

8100 600

Bottom positioning

8100 600