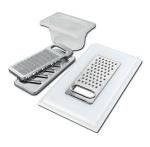

#### **OPTIONAL ACCESSORIES**

**3 Bottles-holder set** 8100 621

**3 Bowls set** 8100 622

**4 Spices-holder set** 8100 620

Black Grid 8100 600

**Chopping Board** 8642 000

Chopping Board 8631 300

Grating kit complete with ring support and food collection tray

8159 101

\* only in combination with the accessory 8644 101

Stainless Steel dishes holder

8100 303

\* only in combination with the accessory 8644 101

Stainless steel perforated pan

8151 000

\* only in combination with the accessory 8644 101