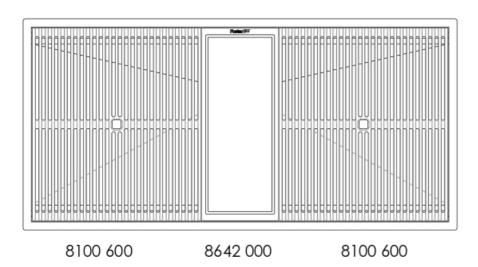

## Leonardo Level 3

Compatible accessories: 8100 600

Edge positioning

8100 600

Bottom positioning

8100 600

#### **OPTIONAL ACCESSORIES**

**3 Bottles-holder set** 8100 621

**3 Bowls set** 8100 622

**4 Spices-holder set** 8100 620

Black Grid 8100 600

**Chopping Board** 8642 000

Chopping Board 8631 300

Grating kit complete with ring support and food collection tray