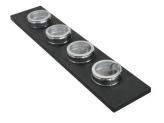

#### **OPTIONAL ACCESSORIES**

**3 Bottles-holder set** 8100 621

**3 Bowls set** 8100 622

**4 Spices-holder set** 8100 620

Black Grid 8100 600

**Chopping Board** 8642 000

Chopping Board 8631 300

Grating kit complete with ring support and food collection tray