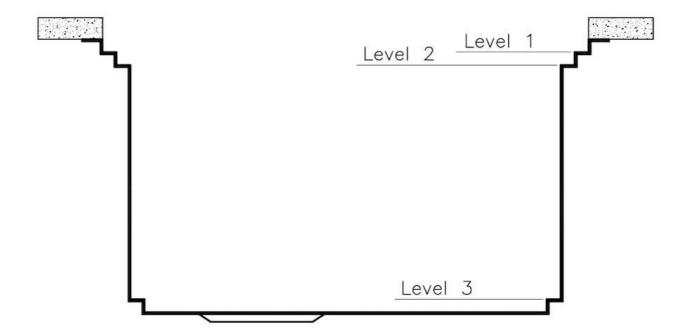

# Leonardo Optional accessories

The "rails" system makes it possible to use a combination of numerous accessories. Grids, chopping boards, utensils' ranging system, bowls and containers of different dimensions can be alternated in the workspace with a simple gesture, and can easily be stacked, in order to be on hand at all times.

### Leonardo Level 1

Compatible accessories:

### Leonardo Level 2

Compatible accessories:

8153 100 8631 300 8644 101

## Leonardo Level 3

Compatible accessories: 8100 600

Edge positioning

8100 600

Bottom positioning

8100 600