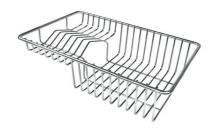

#### **OPTIONAL ACCESSORIES**

**3 Bottles-holder set** 8100 621

**3 Bowls set** 8100 622

**4 Spices-holder set** 8100 620

Black Grid 8100 600

**Chopping Board** 8642 000

Chopping Board 8631 300

Grating kit complete with ring support and food collection tray

Twin Chopping Board 8644 101

Waste disposer throat

8669 043

**White bowl** 8153 100