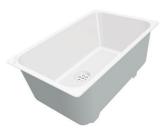

# Sink Leonardo 40" x 20" - U/M

Kitchen Sinks

Code: 1015 660

AISI 304 Stainless steel Satin finish Undermount x cross bending for easy water draining

#### **DETAILS**

| Edge/Installation Type | Undermount                                       |
|------------------------|--------------------------------------------------|
| Series                 | Leonardo                                         |
| Texture                | Satin                                            |
| Material               | AISI 304 stainless steel                         |
| Thickness              | 16 Gauge (1.5 mm)                                |
| Overall dimensions     | 39 <sup>5/8</sup> " x 19 <sup>5/16</sup> "       |
| Bowls dimensions       | 1 bowl 38 <sup>1/8</sup> " x 15 <sup>3/4</sup> " |
| Bowls depth            | 10"                                              |

| Cut out                             | 38 <sup>1/8</sup> " × 17 <sup>13/16</sup> "                                                                                                                                                                                                                                                                                                                                                                                                                                                                                                                                                                                                                                                           |
|-------------------------------------|-------------------------------------------------------------------------------------------------------------------------------------------------------------------------------------------------------------------------------------------------------------------------------------------------------------------------------------------------------------------------------------------------------------------------------------------------------------------------------------------------------------------------------------------------------------------------------------------------------------------------------------------------------------------------------------------------------|
| Waste fitting type                  | 3 $^{1/2^{\circ}}$ - with stainless steel basket                                                                                                                                                                                                                                                                                                                                                                                                                                                                                                                                                                                                                                                      |
| Bowls bottom                        | X cross bending for easy water draining                                                                                                                                                                                                                                                                                                                                                                                                                                                                                                                                                                                                                                                               |
| Underside                           | Protected with heavy duty undercoating                                                                                                                                                                                                                                                                                                                                                                                                                                                                                                                                                                                                                                                                |
| Fixing system                       | Undermount fixing kit (brass insert and clips)                                                                                                                                                                                                                                                                                                                                                                                                                                                                                                                                                                                                                                                        |
| FEATURES                            |                                                                                                                                                                                                                                                                                                                                                                                                                                                                                                                                                                                                                                                                                                       |
| Diamond-shape bottom                | The draining of water is an important feature in a sink, and it's always taken good care of in Foster products. In the bent-welded sinks, which would have a flat bottom, the proper draining is guaranteed by the elegant beveling, which helps the water flow.                                                                                                                                                                                                                                                                                                                                                                                                                                      |
| High thickness                      | 1.5 mm thick steel. A significant thickness, which guarantees the maximum sturdiness and durability.                                                                                                                                                                                                                                                                                                                                                                                                                                                                                                                                                                                                  |
| Basket 3,5" waste fitting           | The drain is equipped with a large 3.5" drain, with the practical basket cap that prevents the discharge of solid parts.                                                                                                                                                                                                                                                                                                                                                                                                                                                                                                                                                                              |
| Triple recess - sliding accessories | The Foster Milano sink has an ingenious design that makes it simple to use a large set of optional accessories. On the topmost supporting step, the innovative Black grids slide, creating a large and practical surface to rinse food and crockery. The second step is meant to support and allow the sliding of a complete combination of accessories, which make some operations practical and safe: rinse, drain, slice, grate everything can be done inside the sink. The third supporting step is on the bottom of the bowl. On this step one can rest the Black grids, making it possible to rinse foodstuffs without their coming in contact with the bottom of the sink, which may be dirty. |