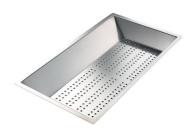

#### **OPTIONAL ACCESSORIES**

**3 Bottles-holder set** 8100 621

**3 Bowls set** 8100 622

**4 Spices-holder set** 8100 620

Black Grid 8100 600

**Chopping Board** 8642 000

Chopping Board 8631 300

Grating kit complete with ring support and food collection tray

8159 101

\* only in combination with the accessory 8644 101

Stainless Steel dishes holder

8100 303

\* only in combination with the accessory 8644 101

Stainless steel perforated pan

8151 000

\* only in combination with the accessory 8644 101