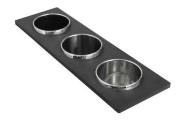

#### **OPTIONAL ACCESSORIES**

**3 Bottles-holder set** 8100 621

**3 Bowls set** 8100 622

**4 Spices-holder set** 8100 620

Black Grid 8100 600

**Chopping Board** 8642 000

Chopping Board 8631 300

Grating kit complete with ring support and food collection tray