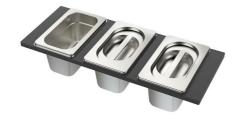

#### **OPTIONAL ACCESSORIES**

**3 Bottles-holder set** 8100 621

**3 Bowls set** 8100 622

**4 Spices-holder set** 8100 620

Black Grid 8100 600

**Chopping Board** 8642 000

Chopping Board 8631 300

Grating kit complete with ring support and food collection tray