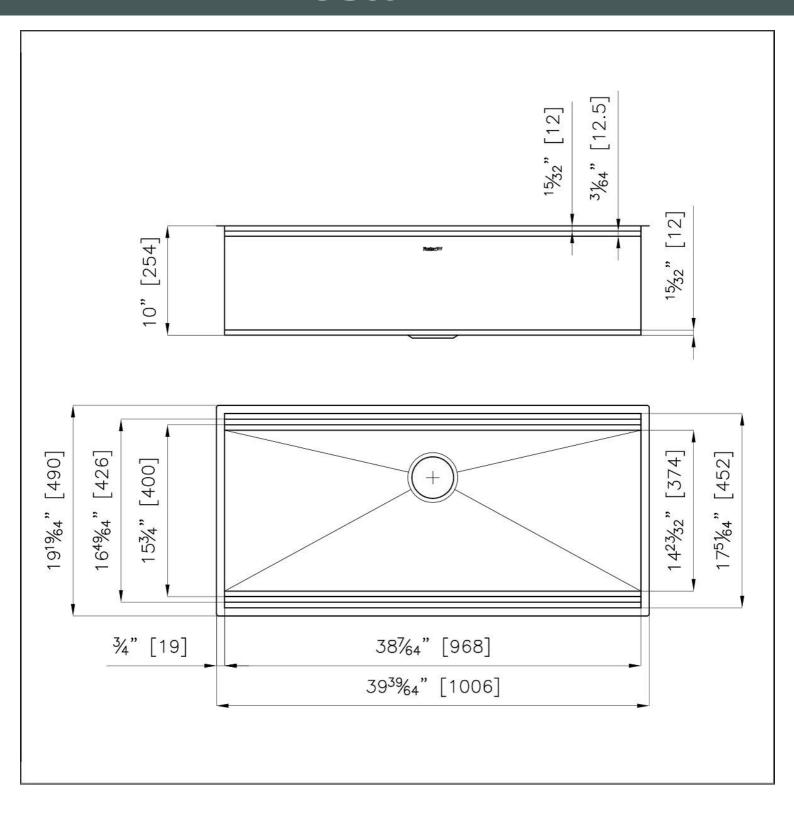

#### **DETAILS**

| Edge/Installation Type | Undermount                                       |
|------------------------|--------------------------------------------------|
| Series                 | Leonardo                                         |
| Texture                | Satin                                            |
| Material               | AISI 304 stainless steel                         |
| Thickness              | 16 Gauge (1.5 mm)                                |
| Overall dimensions     | 39 <sup>5/8</sup> " x 19 <sup>5/16</sup> "       |
| Bowls dimensions       | 1 bowl 38 <sup>1/8</sup> " x 15 <sup>3/4</sup> " |
| Bowls depth            | 10"                                              |

| Cut out                             | 38 <sup>1/8</sup> " × 17 <sup>13/16</sup> "                                                                                                                                                                                                                                                                                                                                                                                                                                                                                                                                                                                                                                                           |
|-------------------------------------|-------------------------------------------------------------------------------------------------------------------------------------------------------------------------------------------------------------------------------------------------------------------------------------------------------------------------------------------------------------------------------------------------------------------------------------------------------------------------------------------------------------------------------------------------------------------------------------------------------------------------------------------------------------------------------------------------------|
| Waste fitting type                  | 3 $^{1/2^{\circ}}$ - with stainless steel basket                                                                                                                                                                                                                                                                                                                                                                                                                                                                                                                                                                                                                                                      |
| Bowls bottom                        | X cross bending for easy water draining                                                                                                                                                                                                                                                                                                                                                                                                                                                                                                                                                                                                                                                               |
| Underside                           | Protected with heavy duty undercoating                                                                                                                                                                                                                                                                                                                                                                                                                                                                                                                                                                                                                                                                |
| Fixing system                       | Undermount fixing kit (brass insert and clips)                                                                                                                                                                                                                                                                                                                                                                                                                                                                                                                                                                                                                                                        |
| FEATURES                            |                                                                                                                                                                                                                                                                                                                                                                                                                                                                                                                                                                                                                                                                                                       |
| Diamond-shape bottom                | The draining of water is an important feature in a sink, and it's always taken good care of in Foster products. In the bent-welded sinks, which would have a flat bottom, the proper draining is guaranteed by the elegant beveling, which helps the water flow.                                                                                                                                                                                                                                                                                                                                                                                                                                      |
| High thickness                      | 1.5 mm thick steel. A significant thickness, which guarantees the maximum sturdiness and durability.                                                                                                                                                                                                                                                                                                                                                                                                                                                                                                                                                                                                  |
| Basket 3,5" waste fitting           | The drain is equipped with a large 3.5" drain, with the practical basket cap that prevents the discharge of solid parts.                                                                                                                                                                                                                                                                                                                                                                                                                                                                                                                                                                              |
| Triple recess - sliding accessories | The Foster Milano sink has an ingenious design that makes it simple to use a large set of optional accessories. On the topmost supporting step, the innovative Black grids slide, creating a large and practical surface to rinse food and crockery. The second step is meant to support and allow the sliding of a complete combination of accessories, which make some operations practical and safe: rinse, drain, slice, grate everything can be done inside the sink. The third supporting step is on the bottom of the bowl. On this step one can rest the Black grids, making it possible to rinse foodstuffs without their coming in contact with the bottom of the sink, which may be dirty. |